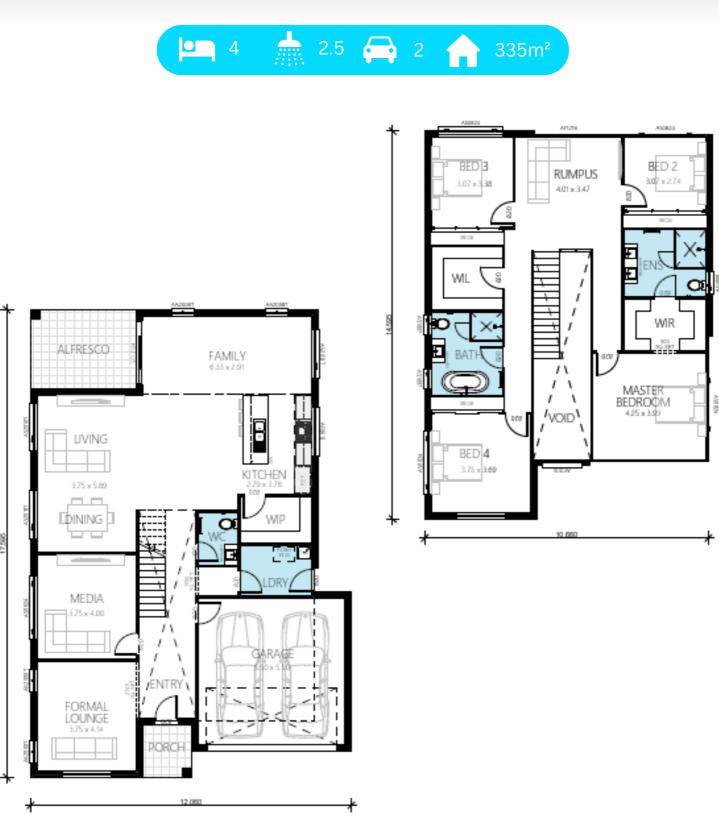

### AMSTERDAM 36

double storey

GARAGE ALFRESCO PORCH 33.43m<sup>2</sup> 12.00m<sup>2</sup> 3.70m<sup>2</sup>

OVERALL WIDTH OVERALL LENGTH 12.06m 17.59m

IMPORTANT NOTICE: Images in this brochure and floor plans are only a guide. All measurements are approximate only and based on classic facades. For more details on home and facade pricing, please speak to one of our consultants.