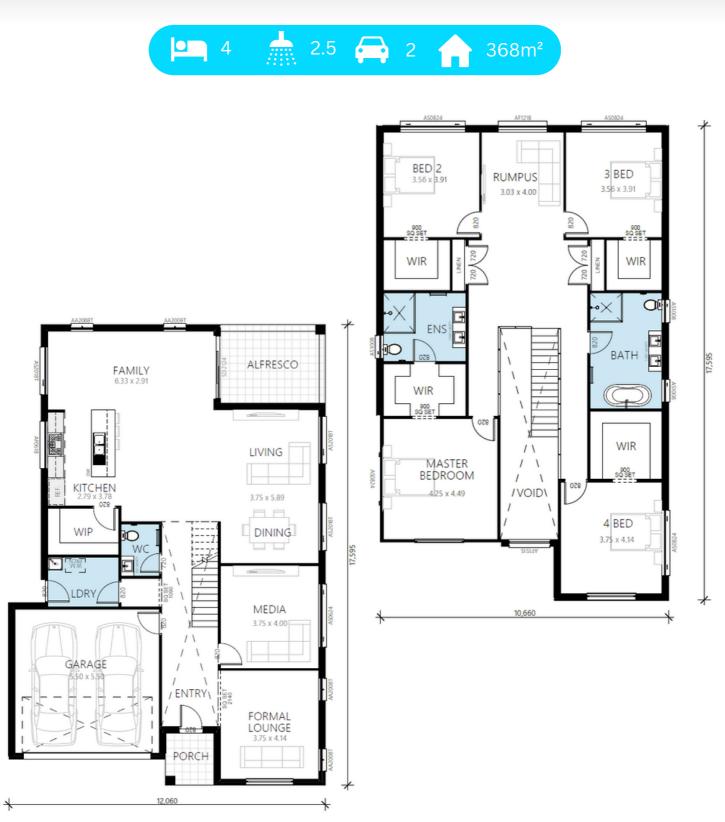

# AMSTERDAM 39

double storey

GARAGE ALFRESCO PORCH 33.43m<sup>2</sup> 12.00m<sup>2</sup> 3.70m<sup>2</sup>

#### OVERALL WIDTH OVERALL LENGTH

12.06m 17.59m

IMPORTANT NOTICE: Images in this brochure and floor plans are only a guide. All measurements are approximate only and based on classic facades. For more details on home and facade pricing, please speak to one of our consultants.