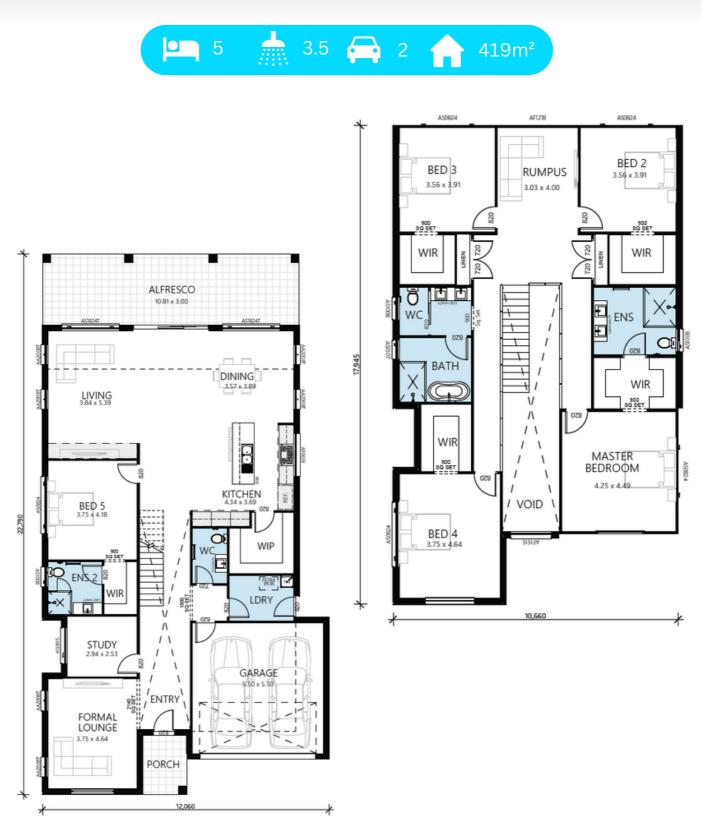

## AMSTERDAM 45

double storey

GARAGE ALFRESCO PORCH 33.43m<sup>2</sup> 32.43m<sup>2</sup> 4.63m<sup>2</sup>

#### OVERALL WIDTH OVERALL LENGTH

12.06m 22.79m

IMPORTANT NOTICE: Images in this brochure and floor plans are only a guide. All measurements are approximate only and based on classic facades. For more details on home and facade pricing, please speak to one of our consultants.